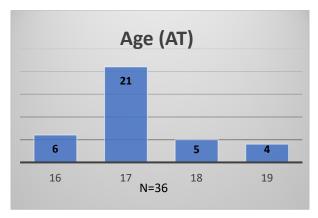

## Daily Data Dashboard – June 28, 2023 Demographics for JTDC Population Wednesday Morning Midnight Count

Total # of probation Involved youth<sup>1</sup>: 1,225











Data sources: cFive Supervisor – Probation Population and RMIS – JTDC Population

<sup>&</sup>lt;sup>1</sup> Probation Active: Any youth who is pending sentencing with an active social history, has been formally placed on probation or supervision with Cook County Juvenile Probation on the date of the report.

<sup>\*</sup>Age, Gender and Race for Criminal Court population (N=1) is not represented in this report.

## Daily Data Dashboard – June 28, 2023 Demographics for JTDC Population Wednesday Morning Midnight Count