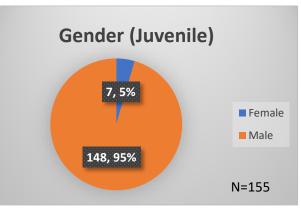

## Daily Data Dashboard – June 28, 2023 Demographics for JTDC Population Wednesday Morning Midnight Count

Total # of probation Involved youth<sup>1</sup>: 1,225











Data sources: cFive Supervisor – Probation Population and RMIS – JTDC Population

<sup>&</sup>lt;sup>1</sup> Probation Active: Any youth who is pending sentencing with an active social history, has been formally placed on probation or supervision with Cook County Juvenile Probation on the date of the report.

<sup>\*</sup>Age, Gender and Race for Criminal Court population (N=1) is not represented in this report.

## Daily Data Dashboard – June 28, 2023 Demographics for JTDC Population Wednesday Morning Midnight Count