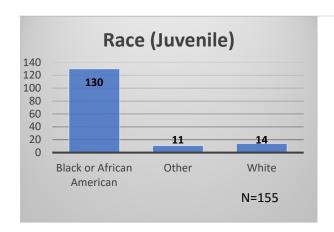

## Daily Data Dashboard – June 28, 2023 Demographics for JTDC Population Wednesday Morning Midnight Count

Total # of probation Involved youth<sup>1</sup>: 1,225











Data sources: cFive Supervisor – Probation Population and RMIS – JTDC Population

<sup>&</sup>lt;sup>1</sup> Probation Active: Any youth who is pending sentencing with an active social history, has been formally placed on probation or supervision with Cook County Juvenile Probation on the date of the report.

<sup>\*</sup>Age, Gender and Race for Criminal Court population (N=1) is not represented in this report.

## Daily Data Dashboard – June 28, 2023 Demographics for JTDC Population Wednesday Morning Midnight Count