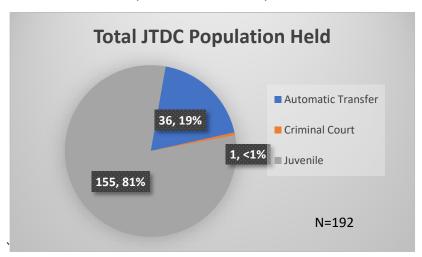

<sup>\*</sup>Age, Gender and Race for Criminal Court population (N=1) is not represented in this report.