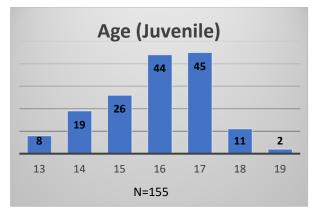

## Daily Data Dashboard – June 28, 2023 Demographics for JTDC Population Wednesday Morning Midnight Count

Total # of probation Involved youth<sup>1</sup>: 1,225











Data sources: cFive Supervisor – Probation Population and RMIS – JTDC Population

<sup>&</sup>lt;sup>1</sup> Probation Active: Any youth who is pending sentencing with an active social history, has been formally placed on probation or supervision with Cook County Juvenile Probation on the date of the report.

<sup>\*</sup>Age, Gender and Race for Criminal Court population (N=1) is not represented in this report.

## Daily Data Dashboard – June 28, 2023 Demographics for JTDC Population Wednesday Morning Midnight Count